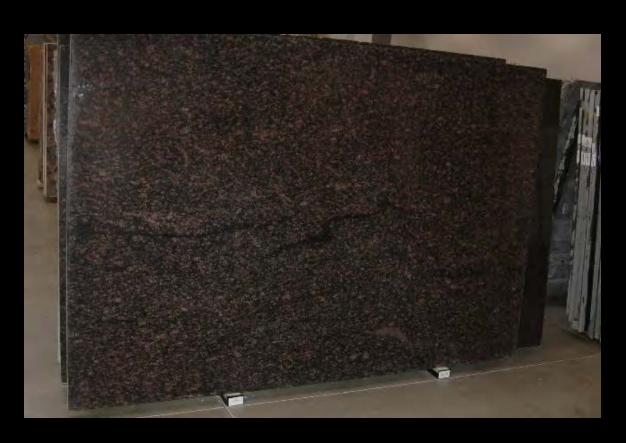

# The Kitchen Showcase

Gramite Program

## 

### Uba Truba



## Verde Butterfly



#### Tain Birown



#### St. Cecilia



#### Tunas Green



#### Black Pearl



#### Giallo Fiorito



#### Sunset Gold



#### Silver Pearl



#### Copper Silk



#### Venetian Gold





## Surede



## Sapphire Brown





#### Giallo Ornamental



## 

#### Tiramisu



#### Wildfire



Partagromia



#### Kashmir Gold



#### Madura Gold



White Spring



#### Absolute Black



#### Creme Bordeaux



#### Bianco Antico



#### Colonial Cream



## Maganna Gold



#### Black Galaxy



#### Birass Blue



#### Renninder:

Color variation is a common occurrence with these types of granite. Please always check with Stoneworks of Colorado to ensure the product you are getting is comparable to the pictures shown.

Thank you