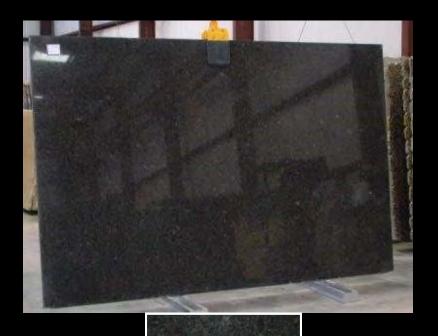

# The Kitchen Showcase

Gramite Program

## 

### Uba Truba



## Verde Butterfly



#### Tain Birown



#### St. Cecilia



#### Tunas Green



#### Black Pearl



#### Giallo Fiorito



#### Sunset Gold



#### Silver Pearl



#### Copper Silk



#### Venetian Gold





## Surede



## Sapphire Brown





#### Giallo Ornamental



## 

#### Tiramisu



#### Wildfire



Partagromia



#### Kashmir Gold



#### Madura Gold



White Spring



#### Absolute Black



#### Creme Bordeaux



#### Bianco Antico



#### Colonial Cream



## Maganna Gold



#### Black Galaxy



#### Birass Blue



#### Renninder:

Color variation is a common occurrence with these types of granite. Please always check with Stoneworks of Colorado to ensure the product you are getting is comparable to the pictures shown.

Thank you