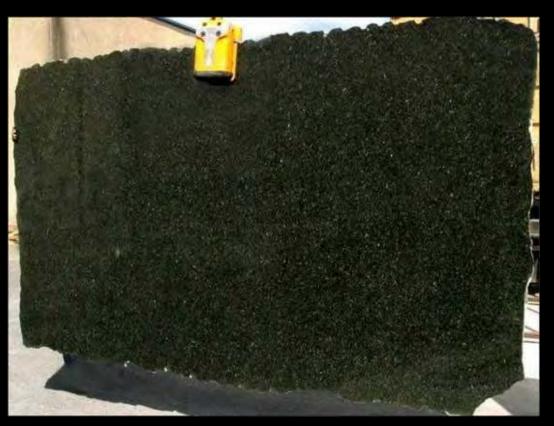

# The Kitchen Showcase

Gramite Program

## 

### Uba Truba



## Verde Butterfly



#### Tain Birown



#### St. Cecilia



#### Tunas Green



#### Black Pearl



#### Giallo Fiorito



#### Sunset Gold



#### Silver Pearl



#### Copper Silk



#### Venetian Gold





## Surede



## Sapphire Brown





#### Giallo Ornamental



## 

#### Tiramisu



#### Wildfire



Partagromia



#### Kashmir Gold



#### Madura Gold



White Spring



#### Absolute Black



#### Creme Bordeaux



#### Bianco Antico



#### Colonial Cream



## Maganna Gold



#### Black Galaxy



#### Birass Blue



#### Renninder:

Color variation is a common occurrence with these types of granite. Please always check with Stoneworks of Colorado to ensure the product you are getting is comparable to the pictures shown.

Thank you