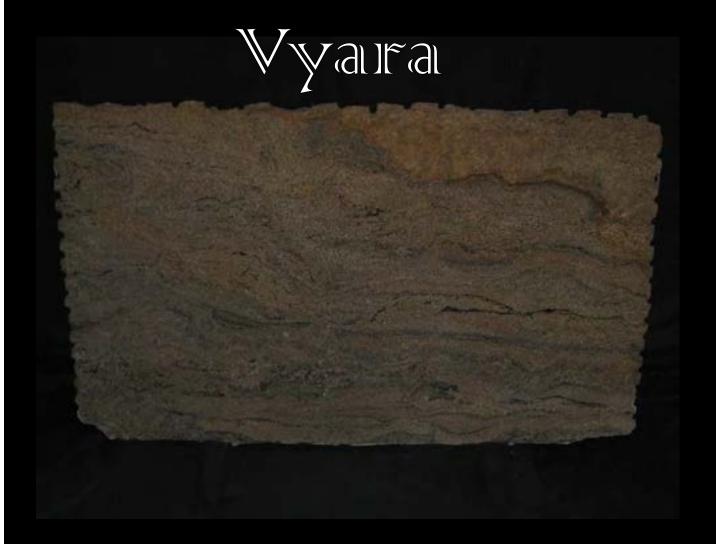

# The Kitchen Showcase

Gramite Program

## 

### Uba Truba



## Verde Butterfly



#### Tain Birown



#### St. Cecilia



#### Tunas Green



#### Black Pearl



#### Giallo Fiorito



#### Sunset Gold



#### Silver Pearl



#### Copper Silk



#### Venetian Gold





## Surede



## Sapphire Brown





#### Giallo Ornamental



## 

#### Tiramisu



#### Wildfire



Partagromia



#### Kashmir Gold



#### Madura Gold



White Spring



#### Absolute Black



#### Creme Bordeaux



#### Bianco Antico



#### Colonial Cream



## Maganna Gold



#### Black Galaxy



#### Birass Blue



#### Renninder:

Color variation is a common occurrence with these types of granite. Please always check with Stoneworks of Colorado to ensure the product you are getting is comparable to the pictures shown.

Thank you