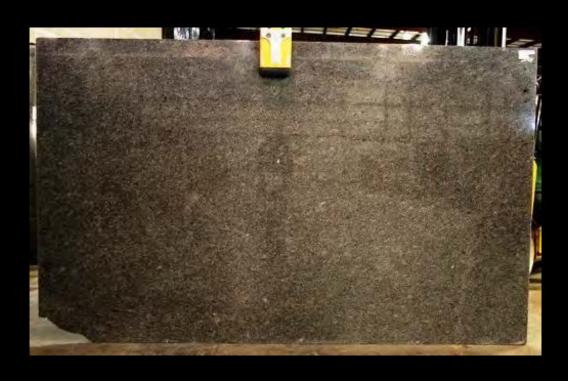

# The Kitchen Showcase

Gramite Program

## 

### Uba Truba



## Verde Butterfly



#### Tain Birown



#### St. Cecilia



#### Tunas Green



#### Black Pearl



#### Giallo Fiorito



#### Sunset Gold



#### Silver Pearl



#### Copper Silk



#### Venetian Gold





## Surede



## Sapphire Brown





#### Giallo Ornamental



## 

#### Tiramisu



#### Wildfire



Partagromia



#### Kashmir Gold



#### Madura Gold



White Spring



#### Absolute Black



#### Creme Bordeaux



#### Bianco Antico



#### Colonial Cream



## Maganna Gold



#### Black Galaxy



#### Birass Blue



#### Renninder:

Color variation is a common occurrence with these types of granite. Please always check with Stoneworks of Colorado to ensure the product you are getting is comparable to the pictures shown.

Thank you