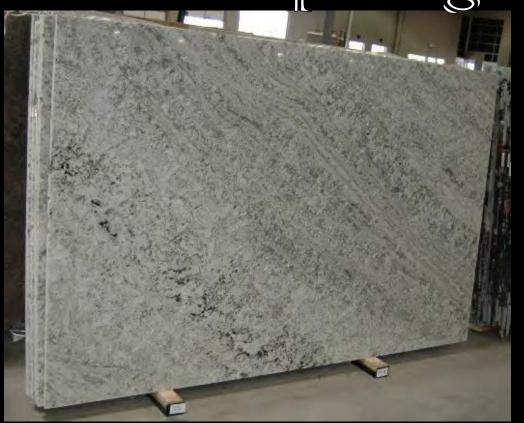

# The Kitchen Showcase

Gramite Program

## 

### Uba Truba



## Verde Butterfly



#### Tain Birown



#### St. Cecilia



#### Tunas Green



#### Black Pearl



#### Giallo Fiorito



#### Sunset Gold



#### Silver Pearl



#### Copper Silk



#### Venetian Gold





## Surede



## Sapphire Brown





#### Giallo Ornamental



## 

#### Tiramisu



#### Wildfire



Partagromia



#### Kashmir Gold



#### Madura Gold



White Spring



#### Absolute Black



#### Creme Bordeaux



#### Bianco Antico



#### Colonial Cream



## Maganna Gold



#### Black Galaxy



#### Birass Blue



#### Renninder:

Color variation is a common occurrence with these types of granite. Please always check with Stoneworks of Colorado to ensure the product you are getting is comparable to the pictures shown.

Thank you