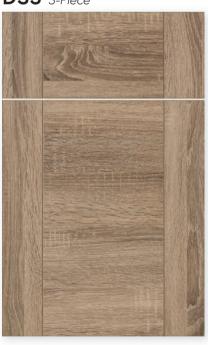

# Door Styles

DS1 Slab

**DS1h** Slab, Horizontal Grain

Rustic Chestnut Oak

Linear Silver Heartwood

DS3 3-Piece

Rustic Light Brown Oak

Heather Cream