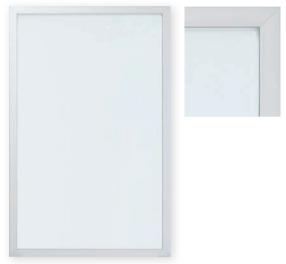

# **Aluminum Frames**

### DSA01a

Anodized Aluminum Frame with Black Back-Painted Glass Insert