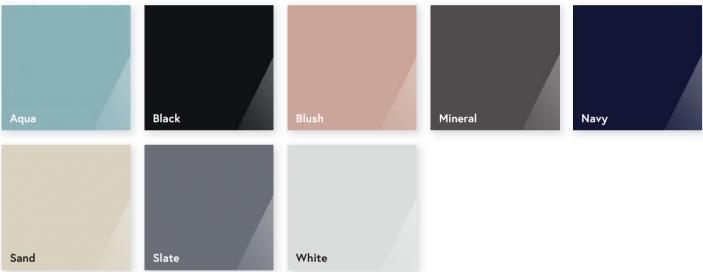

inserts **DS5z** Z-frame





Optimat Pebble



Shift Rustic Chestnut Oak

### DS5x X-frame



Shift Rustic Silver Oak





# **Character Doors**

# **Aluminum Frames**

### DSA01a



Anodized Aluminum Frame with Black Back-Painted Glass Insert

### DSA01s



Stainless Aluminum Frame with Black Back-Painted Glass Insert

### DSA08a



Anodized Aluminum with Satin Glass Insert

### DSA08s



Stainless Aluminum with Satin Glass Insert

### DSA19a



Anodized Aluminum with Satin Glass Insert

### DSA19s



Stainless Aluminum with Satin Glass Insert

### DSA55a



Anodized Aluminum with Satin Glass Insert

### DSA55s



Stainless Aluminum with Satin Glass Insert



Starcrossed Shadow

# **Insert Options**

3Form Architectural Resin



# **Insert Options**





### Back-painted Glass – Gloss



### Back-painted Glass – Matte





### Headquarters