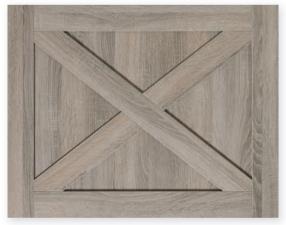

# **Character Doors**

**DS5f** 5-piece, framed for inserts **DS5z** Z-frame

Optimat Pebble

Shift Rustic Chestnut Oak

# **Character Doors**