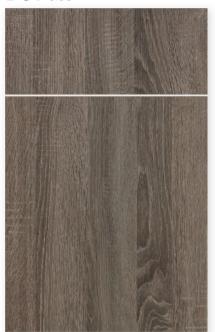

# Door Styles

DS1 Slab

**DS1h** Slab, Horizontal Grain

Rustic Chestnut Oak

Linear Silver Heartwood

DS3 3-Piece

Rustic Light Brown Oak

Heather Cream

Rustic Silver Oak