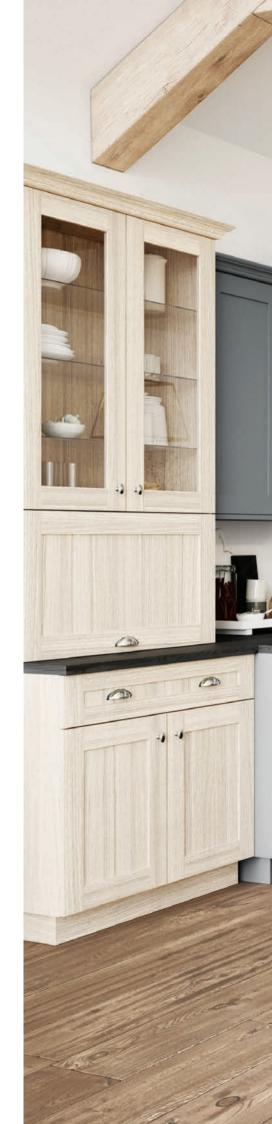

al — our kitchens are designed for life.

| Shift Finishes and Doors      |
|-------------------------------|
| Reflection Finishes and Doors |
| Optimat Finishes and Doors    |
| Character Doors               |
| Aluminum Frames and Inserts   |

12

14

16



### **Finishes**





# Door Styles

DS1 Slab



**DS1h** Slab, Horizontal Grain



Rustic Chestnut Oak

Linear Silver Heartwood

DS3 3-Piece



Rustic Light Brown Oak





Heather Cream



Rustic Silver Oak





# Finishes



# Reflection

# **Door Styles**









# Simplicity is the ultimate sophistication.

Leonardo da Vinci



## Finishes



# Door Styles



# **Character Doors**

**DS5f** 5-piece, framed for inserts **DS5z** Z-frame





Optimat Pebble



Shift Rustic Chestnut Oak

### DS5x X-frame



Shift Rustic Silver Oak





# **Character Doors**

# **Aluminum Frames**

### DSA01a



Anodized Aluminum Frame with Black Back-Painted Glass Insert

### DSA01s



Stainless Aluminum Frame with Black Back-Painted Glass Insert

### DSA08a



Anodized Aluminum with Satin Glass Insert

### DSA08s



Stainless Aluminum with Satin Glass Insert

### DSA19a



Anodized Aluminum with Satin Glass Insert

### DSA19s



Stainless Aluminum with Satin Glass Insert

### DSA55a



Anodized Aluminum with Satin Glass Insert

### DSA55s



Stainless Aluminum with Satin Glass Insert



Starcrossed Shadow

# **Insert Options**

3Form Architectural Resin



# **Insert Options**





### Back-painted Glass – Gloss



### Back-painted Glass – Matte





### Headquarters