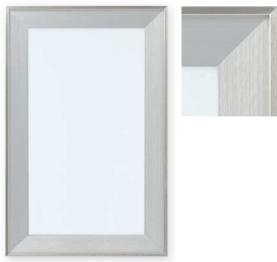

hes**





# Door Styles

DS1 Slab



**DS1h** Slab, Horizontal Grain



Rustic Chestnut Oak

Linear Silver Heartwood

DS3 3-Piece



Rustic Light Brown Oak





Heather Cream



Rustic Silver Oak





# Finishes



# Reflection

# **Door Styles**









# Simplicity is the ultimate sophistication.

Leonardo da Vinci



## Finishes



# Door Styles



# **Character Doors**

**DS5f** 5-piece, framed for inserts **DS5z** Z-frame





Optimat Pebble



Shift Rustic Chestnut Oak

### DS5x X-frame



Shift Rustic Silver Oak





# **Character Doors**

# **Aluminum Frames**

### DSA01a



Anodized Aluminum Frame with Black Back-Painted Glass Insert

### DSA01s



Stainless Aluminum Frame with Black Back-Painted Glass Insert

### DSA08a



Anodized Aluminum with Satin Glass Insert

### DSA08s



Stainless Aluminum with Satin Glass Insert

### DSA19a



Anodized Aluminum with Satin Glass Insert

### DSA19s



Stainless Aluminum with Satin Glass Insert

### DSA55a



Anodized Aluminum with Satin Glass Insert

### DSA55s



Stainless Aluminum with Satin Glass Insert



Starcrossed Shadow

# **Insert Options**

3Form Architectural Resin



# **Insert Options**





### Back-painted Glass – Gloss



### Back-painted Glass – Matte





### Headquarters