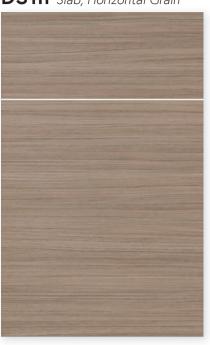

# Door Styles

DS1 Slab

**DS1h** Slab, Horizontal Grain

Rustic Chestnut Oak

Linear Silver Heartwood

DS3 3-Piece

Rustic Light Brown Oak

Heather Cream