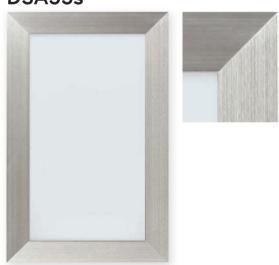

# **Aluminum Frames**

### DSA08s

Stainless Aluminum with Satin Glass Insert

### DSA19s

Stainless Aluminum with Satin Glass Insert

### DSA55s

Stainless Aluminum with Satin Glass Insert

Starcrossed Shadow