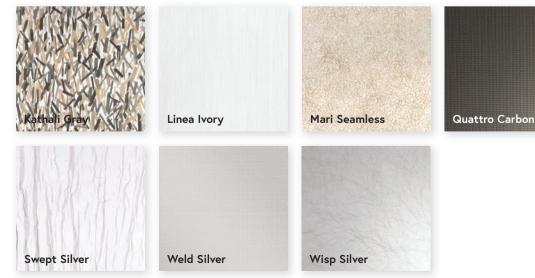

tyles



# **Character Doors**

**DS5f** 5-piece, framed for inserts **DS5z** Z-frame





Optimat Pebble



Shift Rustic Chestnut Oak

### DS5x X-frame



Shift Rustic Silver Oak





# **Character Doors**

# **Aluminum Frames**

### DSA01a



Anodized Aluminum Frame with Black Back-Painted Glass Insert

### DSA01s



Stainless Aluminum Frame with Black Back-Painted Glass Insert

### DSA08a



Anodized Aluminum with Satin Glass Insert

### DSA08s



Stainless Aluminum with Satin Glass Insert

### DSA19a



Anodized Aluminum with Satin Glass Insert

### DSA19s



Stainless Aluminum with Satin Glass Insert

### DSA55a



Anodized Aluminum with Satin Glass Insert

### DSA55s



Stainless Aluminum with Satin Glass Insert



Starcrossed Shadow

# **Insert Options**

3Form Architectural Resin



# **Insert Options**





### Back-painted Glass – Gloss



### Back-painted Glass – Matte





### Headquarters