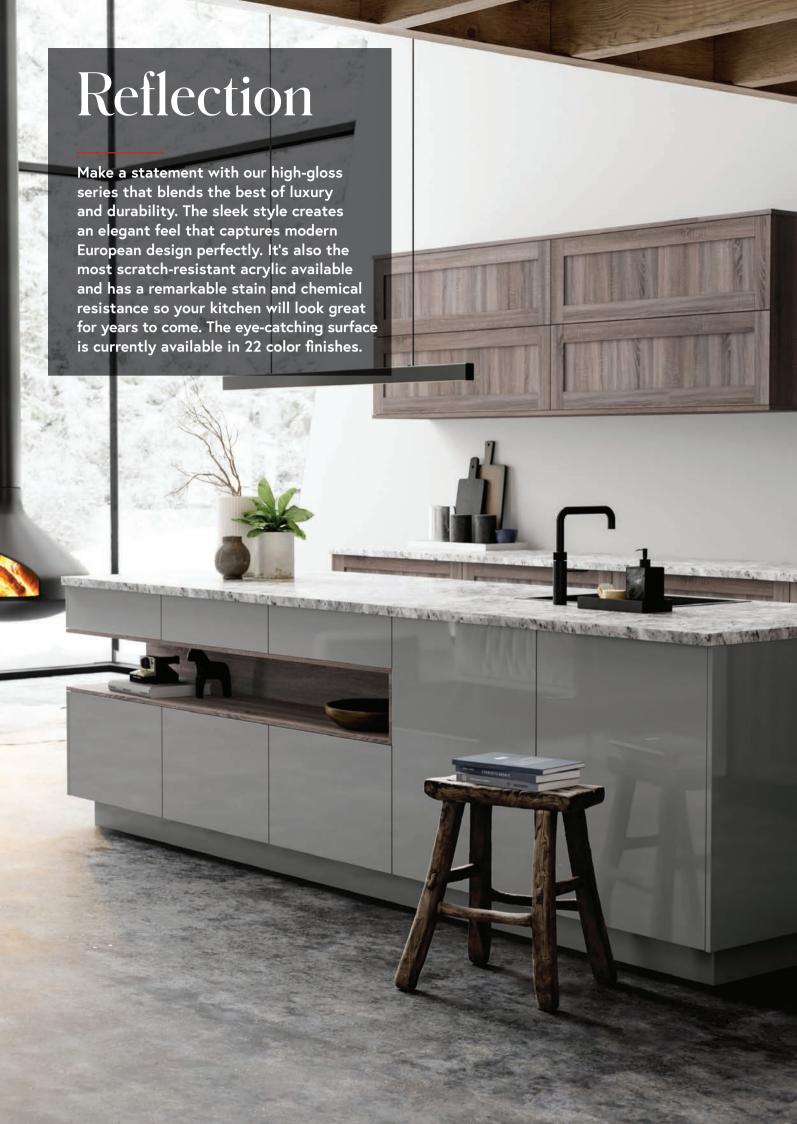

uality kitchens finished faster. We innovate through our processes by sourcing superior raw materials, continuously developing new products, and investing in state-of-the-art technologies and machinery. Our variety of door styles and finishes will complement any design style. From traditional to modern, to farmhouse and industrial — our kitchens are designed for life.

| Shift Finishes and Doors      |
|-------------------------------|
| Reflection Finishes and Doors |
| Optimat Finishes and Doors    |
| Character Doors               |
| Aluminum Frames and Inserts   |

12

14

16



### **Finishes**





# Door Styles

DS1 Slab



**DS1h** Slab, Horizontal Grain



Rustic Chestnut Oak

Linear Silver Heartwood

DS3 3-Piece



Rustic Light Brown Oak





Heather Cream



Rustic Silver Oak





# Finishes



# Reflection

# **Door Styles**









# Simplicity is the ultimate sophistication.

Leonardo da Vinci



## Finishes



# Door Styles



# **Character Doors**

**DS5f** 5-piece, framed for inserts **DS5z** Z-frame





Optimat Pebble



Shift Rustic Chestnut Oak

### DS5x X-frame



Shift Rustic Silver Oak





# **Character Doors**

# **Aluminum Frames**

### DSA01a



Anodized Aluminum Frame with Black Back-Painted Glass Insert

### DSA01s



Stainless Aluminum Frame with Black Back-Painted Glass Insert

### DSA08a



Anodized Aluminum with Satin Glass Insert

### DSA08s



Stainless Aluminum with Satin Glass Insert

### DSA19a



Anodized Aluminum with Satin Glass Insert

### DSA19s



Stainless Aluminum with Satin Glass Insert

### DSA55a



Anodized Aluminum with