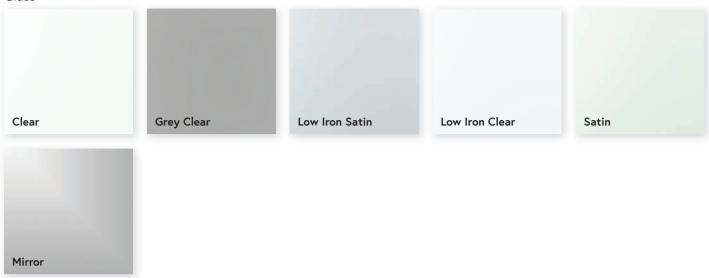

### DSA01a

Anodized Aluminum Frame with Black Back-Painted Glass Insert

### DSA01s

Stainless Aluminum Frame with Black Back-Painted Glass Insert

### DSA08a

Anodized Aluminum with Satin Glass Insert

### DSA08s

Stainless Aluminum with Satin Glass Insert

### DSA19a

Anodized Aluminum with Satin Glass Insert

### DSA19s

Stainless Aluminum with Satin Glass Insert

### DSA55a

Anodized Aluminum with Satin Glass Insert

### DSA55s

Stainless Aluminum with Satin Glass Insert

Starcrossed Shadow