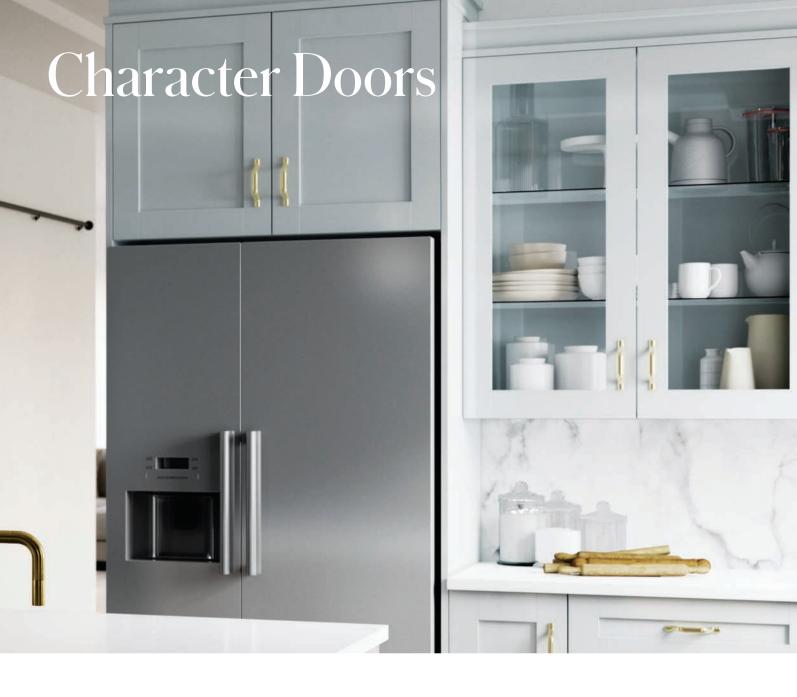

ultimate sophistication.

Leonardo da Vinci



## Finishes



# Door Styles



# **Character Doors**

**DS5f** 5-piece, framed for inserts **DS5z** Z-frame





Optimat Pebble



Shift Rustic Chestnut Oak

### DS5x X-frame



Shift Rustic Silver Oak





# **Character Doors**

# **Aluminum Frames**

### DSA01a



Anodized Aluminum Frame with Black Back-Painted Glass Insert

### DSA01s



Stainless Aluminum Frame with Black Back-Painted Glass Insert

### DSA08a



Anodized Aluminum with Satin Glass Insert

### DSA08s



Stainless Aluminum with Satin Glass Insert

### DSA19a



Anodized Aluminum with Satin Glass Insert

### DSA19s



Stainless Aluminum with Satin Glass Insert

### DSA55a



Anodized Aluminum with Satin Glass Insert

### DSA55s



Stainless Aluminum with Satin Glass Insert



Starcrossed Shadow

# **Insert Options**

3Form Architectural Resin



# **Insert Options**





### Back-painted Glass – Gloss



### Back-painted Glass – Matte





### Headquarters