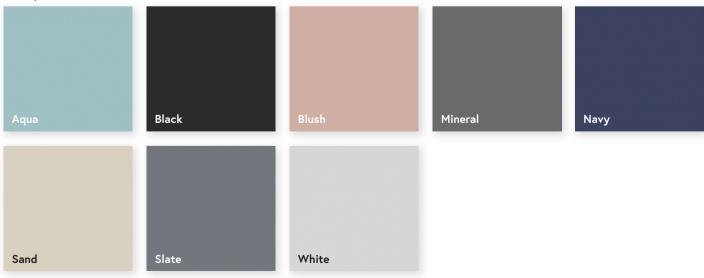

imat Pebble



Shift Rustic Chestnut Oak

### DS5x X-frame



Shift Rustic Silver Oak





# **Character Doors**

# **Aluminum Frames**

### DSA01a



Anodized Aluminum Frame with Black Back-Painted Glass Insert

### DSA01s



Stainless Aluminum Frame with Black Back-Painted Glass Insert

### DSA08a



Anodized Aluminum with Satin Glass Insert

### DSA08s



Stainless Aluminum with Satin Glass Insert

### DSA19a



Anodized Aluminum with Satin Glass Insert

### DSA19s



Stainless Aluminum with Satin Glass Insert

### DSA55a



Anodized Aluminum with Satin Glass Insert

### DSA55s



Stainless Aluminum with Satin Glass Insert



Starcrossed Shadow

# **Insert Options**

3Form Architectural Resin



# **Insert Options**





### Back-painted Glass – Gloss



### Back-painted Glass – Matte





### Headquarters