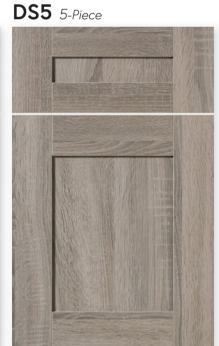

# **Character Doors**

**DS5f** 5-piece, framed for inserts **DS5z** Z-frame

Optimat Pebble

Shift Rustic Chestnut Oak

### DS5x X-frame

Shift Rustic Silver Oak