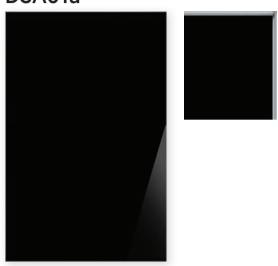

Doors      |
|-------------------------------|
| Reflection Finishes and Doors |
| Optimat Finishes and Doors    |
| Character Doors               |
| Aluminum Frames and Inserts   |

12

14

16



### **Finishes**





# Door Styles

DS1 Slab



**DS1h** Slab, Horizontal Grain



Rustic Chestnut Oak

Linear Silver Heartwood

DS3 3-Piece



Rustic Light Brown Oak





Heather Cream



Rustic Silver Oak





# Finishes



# Reflection

# **Door Styles**









# Simplicity is the ultimate sophistication.

Leonardo da Vinci



## Finishes



# Door Styles



# **Character Doors**

**DS5f** 5-piece, framed for inserts **DS5z** Z-frame





Optimat Pebble



Shift Rustic Chestnut Oak

### DS5x X-frame



Shift Rustic Silver Oak





# **Character Doors**

# **Aluminum Frames**

### DSA01a



Anodized Aluminum Frame with Black Back-Painted Glass Insert

### DSA01s



Stainless Aluminum Frame with Black Back-Painted Glass Insert

### DSA08a



Anodized Aluminum with Satin Glass Insert

### DSA08s



Stainless Aluminum with Satin Glass Insert

### DSA19a



Anodized Aluminum with Satin Glass Insert

### DSA19s



Stainless Aluminum with Satin Glass Insert

### DSA55a



Anodized Aluminum with Satin Glass Insert

### DSA55s



Stainless Aluminum with Satin Glass Insert



Starcrossed Shadow

# **Insert Options**

3Form Architectural Resin



# **Insert Options**





### Back-painted Glass – Gloss



### Back-painted Glass – Matte





### Headquarters