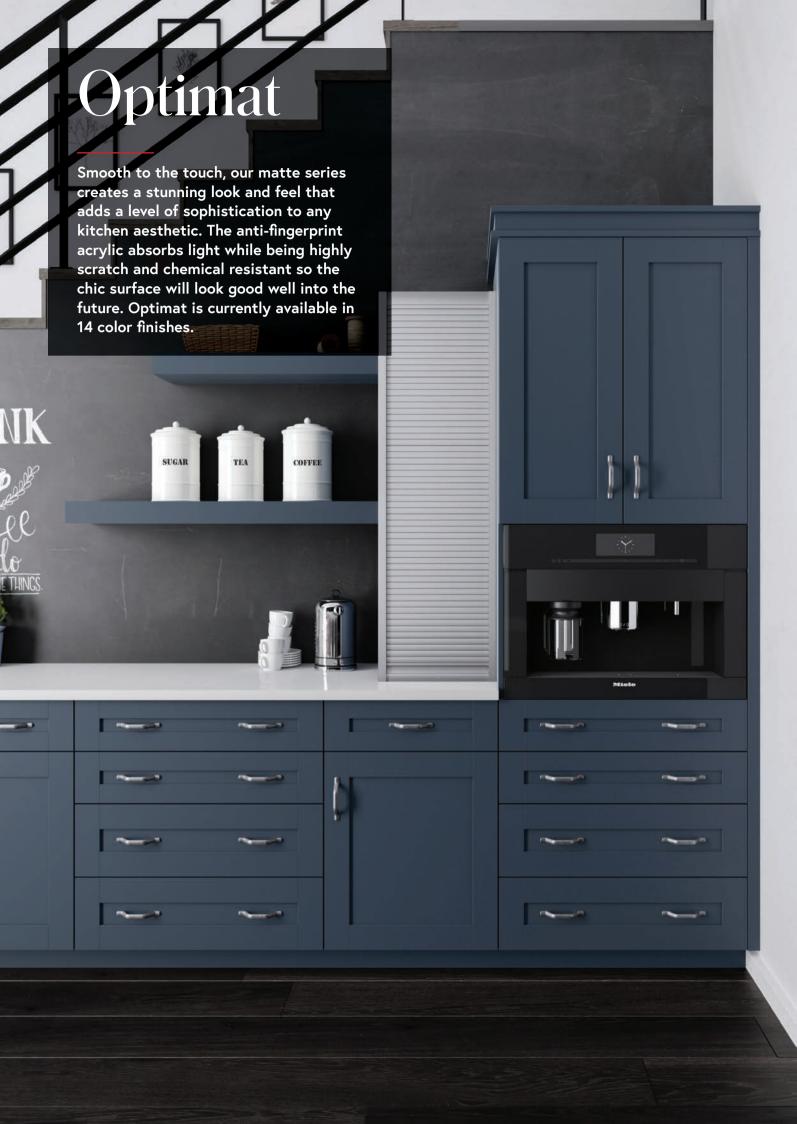

ng new products, and investing in state-of-the-art technologies and machinery. Our variety of door styles and finishes will complement any design style. From traditional to modern, to farmhouse and industrial — our kitchens are designed for life.

| Shift Finishes and Doors      |
|-------------------------------|
| Reflection Finishes and Doors |
| Optimat Finishes and Doors    |
| Character Doors               |
| Aluminum Frames and Inserts   |

12

14

16



### **Finishes**





# Door Styles

DS1 Slab



**DS1h** Slab, Horizontal Grain



Rustic Chestnut Oak

Linear Silver Heartwood

DS3 3-Piece



Rustic Light Brown Oak





Heather Cream



Rustic Silver Oak





# Finishes



# Reflection

# **Door Styles**









# Simplicity is the ultimate sophistication.

Leonardo da Vinci



## Finishes



# Door Styles



# **Character Doors**

**DS5f** 5-piece, framed for inserts **DS5z** Z-frame





Optimat Pebble



Shift Rustic Chestnut Oak

### DS5x X-frame



Shift Rustic Silver Oak





# **Character Doors**

# **Aluminum Frames**

### DSA01a



Anodized Aluminum Frame with Black Back-Painted Glass Insert

### DSA01s



Stainless Aluminum Frame with Black Back-Painted Glass Insert

### DSA08a



Anodized Aluminum with Satin Glass Insert

### DSA08s



Stainless Aluminum with Satin Glass Insert

### DSA19a



Anodized Aluminum with Satin Glass Insert

### DSA19s



Stainless Aluminum with Satin Glass Insert

### DSA55a



Anodized Aluminum with Satin Glass Insert

### DSA55s



Stainless Aluminum with Satin Glass Insert



Starcrossed Shadow

# **Insert Options**

3F