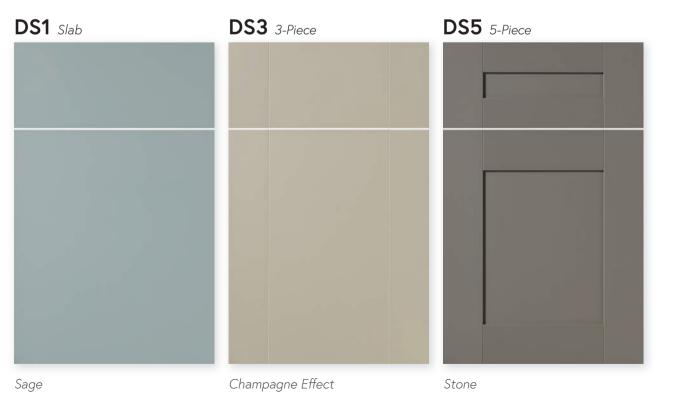

# Door Styles

DS1 Slab

**DS1h** Slab, Horizontal Grain

Rustic Chestnut Oak

Linear Silver Heartwood

DS3 3-Piece

Rustic Light Brown Oak

Heather Cream

# **Door Styles**

# Door Styles