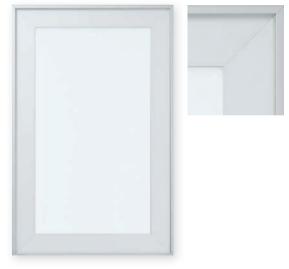

luminum Frames and Inserts   |

12

14

16



### **Finishes**





# Door Styles

DS1 Slab



**DS1h** Slab, Horizontal Grain



Rustic Chestnut Oak

Linear Silver Heartwood

DS3 3-Piece



Rustic Light Brown Oak





Heather Cream



Rustic Silver Oak





# Finishes



# Reflection

# **Door Styles**









# Simplicity is the ultimate sophistication.

Leonardo da Vinci



## Finishes



# Door Styles



# **Character Doors**

**DS5f** 5-piece, framed for inserts **DS5z** Z-frame





Optimat Pebble



Shift Rustic Chestnut Oak

### DS5x X-frame



Shift Rustic Silver Oak





# **Character Doors**

# **Aluminum Frames**

### DSA01a



Anodized Aluminum Frame with Black Back-Painted Glass Insert

### DSA01s



Stainless Aluminum Frame with Black Back-Painted Glass Insert

### DSA08a



Anodized Aluminum with Satin Glass Insert

### DSA08s



Stainless Aluminum with Satin Glass Insert

### DSA19a



Anodized Aluminum with Satin Glass Insert

### DSA19s



Stainless Aluminum with Satin Glass Insert

### DSA55a



Anodized Aluminum with Satin Glass Insert

### DSA55s



Stainless Aluminum with Satin Glass Insert



Starcrossed Shadow

# **Insert Options**

3Form Architectural Resin



# **Insert Options**





### Back-painted Glass – Gloss



### Back-painted Glass – Matte





### Headquarters