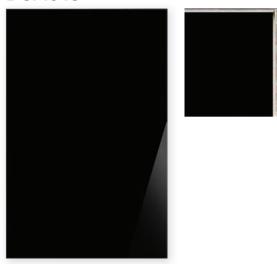

ors |
| Optimat Finishes and Doors    |
| Character Doors               |
| Aluminum Frames and Inserts   |

12

14

16



### **Finishes**





# Door Styles

DS1 Slab



**DS1h** Slab, Horizontal Grain



Rustic Chestnut Oak

Linear Silver Heartwood

DS3 3-Piece



Rustic Light Brown Oak





Heather Cream



Rustic Silver Oak





# Finishes



# Reflection

# **Door Styles**









# Simplicity is the ultimate sophistication.

Leonardo da Vinci



## Finishes



# Door Styles



# **Character Doors**

**DS5f** 5-piece, framed for inserts **DS5z** Z-frame





Optimat Pebble



Shift Rustic Chestnut Oak

### DS5x X-frame



Shift Rustic Silver Oak





# **Character Doors**

# **Aluminum Frames**

### DSA01a



Anodized Aluminum Frame with Black Back-Painted Glass Insert

### DSA01s



Stainless Aluminum Frame with Black Back-Painted Glass Insert

### DSA08a



Anodized Aluminum with Satin Glass Insert

### DSA08s



Stainless Aluminum with Satin Glass Insert

### DSA19a



Anodized Aluminum with Satin Glass Insert

### DSA19s



Stainless Aluminum with Satin Glass Insert

### DSA55a



Anodized Aluminum with Satin Glass Insert

### DSA55s



Stainless Aluminum with Satin Glass Insert



Starcrossed Shadow

# **Insert Options**

3Form Architectural Resin



# **Insert Options**





### Back-painted Glass – Gloss



### Back-painted Glass – Matte





### Headquarters