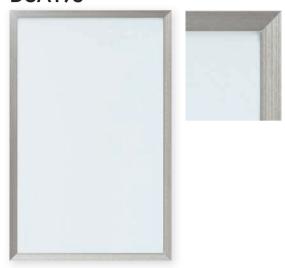

# **Aluminum Frames**

### DSA01s

Stainless Aluminum Frame with Black Back-Painted Glass Insert