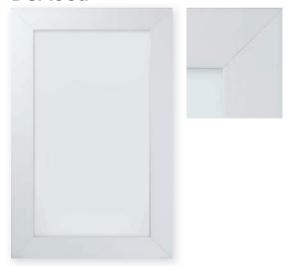

# **Aluminum Frames**

### DSA08a

Anodized Aluminum with Satin Glass Insert

### DSA19a

Anodized Aluminum with Satin Glass Insert

### DSA55a

Anodized Aluminum with Satin Glass Insert