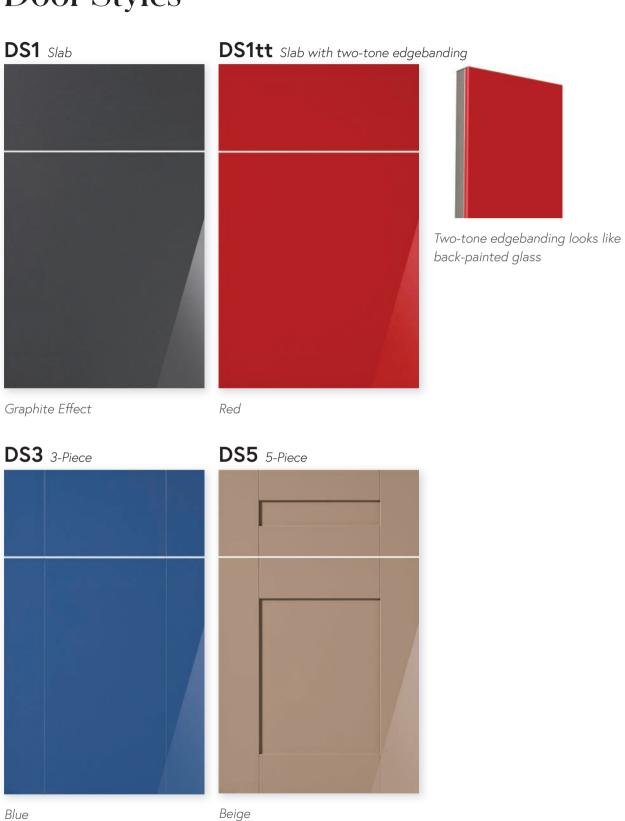

# Door Styles

DS1 Slab

**DS1h** Slab, Horizontal Grain

Rustic Chestnut Oak

Linear Silver Heartwood

DS3 3-Piece

Rustic Light Brown Oak

Heather Cream

# **Door Styles**

# Door Styles